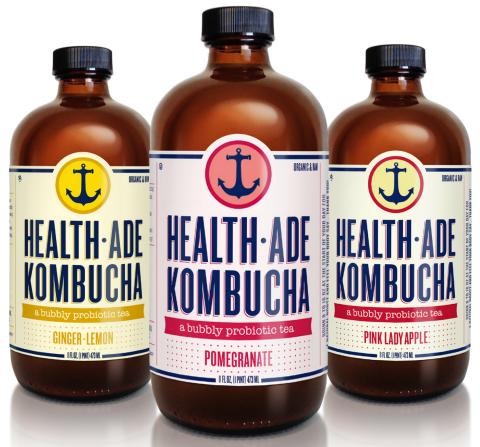

THE BEST TASTING AND HIGHEST QUALITY KOMBUCHA YOU CAN BUY

## THE BEST TASTING AND HIGHEST QUALITY KOMBUCHA YOU CAN BUY.

## 8 OZ BOTTLES TARGET SRP: \$2.49

8 fl oz amber glass bottles 2" diameter x 5.5" high 12 units per case 10" L x 7.5" W x 6" H & 11.5 lbs Pallet @ 108 cases Case cube .263 Ti - 18 cases & Hi - 6 Shelf life: 3-6 months Refrigerated beverage

Ingredients: filtered water, kombucha culture (yeast and bacteria cultures), organic black tea, organic green tea, organic evaporated cane juice (sugar), fresh cold pressed organic juice.

\*Our Kombucha is rigourously tested by TTB and KBI certified methods for alcohol, and is sold as non alcoholic, under 0.5% ABV