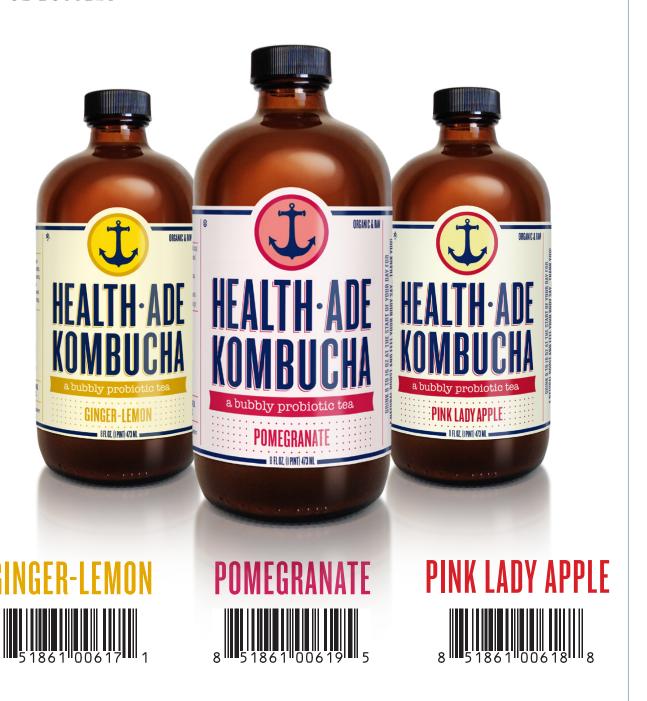

THE BEST TASTING AND HIGHEST QUALITY KOMBUCHA YOU CAN BUY

## THE BEST TASTING AND HIGHEST QUALITY KOMBUCHA YOU CAN BUY.

## 8 OZ BOTTLES TARGET SRP: \$2.49

8 fl oz amber glass bottles 2" diameter x 5.5" high 12 units per case 10" L x 7.5" W x 6" H & 11.5 lbs Pallet @ 108 cases Case cube .263 Ti - 18 cases & Hi - 6 Shelf life: 3-6 months Refrigerated beverage

Ingredients: filtered water, kombucha culture (yeast and bacteria cultures), organic black tea, organic green tea, organic evaporated cane juice (sugar), fresh cold pressed organic juice.

\*Our Kombucha is rigourously tested by TTB and KBI certified methods for alcohol, and is sold as non alcoholic, under 0.5% ABV