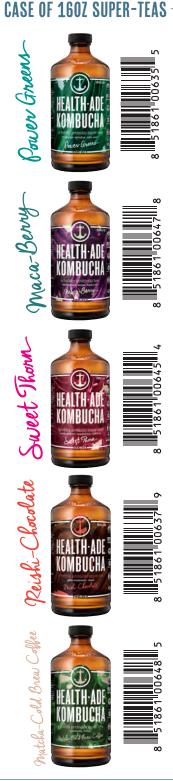

## CASE (12 UNITS) OF 16 OZ BOTTLES

12" L x 9.5" W x 7" H & 21 lbs Pallet @ 60 cases (d-stacked) Case cube .481<sup>3</sup> Ti - 15 cases & Hi - 4 Shelf life: 3-6 months Refrigerated beverage

Ingredients: filtered water, kombucha culture (yeast and bacteria cultures), organic black tea, organic green tea, organic evaporated cane juice (sugar), fresh cold pressed organic juice.