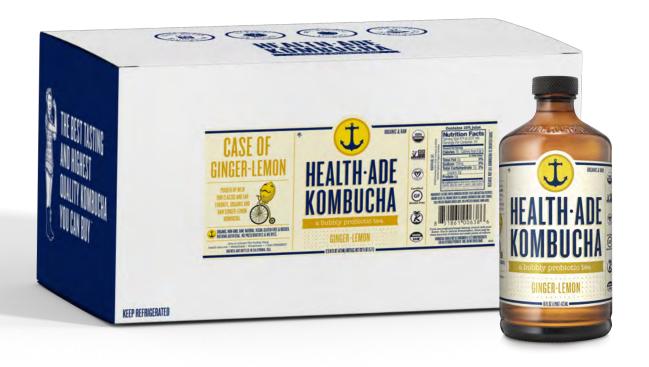

## THE BEST TASTING AND HIGHEST QUALITY KOMBUCHA YOU CAN BUY

## THE BEST TASTING AND HIGHEST QUALITY KOMBUCHA YOU CAN BUY.

## CASE (12 UNITS) OF 16 OZ BOTTLES

12" L x 9.5" W x 7" H & 21 lbs Pallet @ 60 cases (d-stacked) Case cube .481<sup>3</sup> Ti - 15 cases & Hi - 4 Shelf life: 3-6 months Refrigerated beverage

Ingredients: filtered water, kombucha culture (yeast and bacteria cultures), organic black tea, organic green tea, organic evaporated cane juice (sugar), fresh cold pressed organic juice.