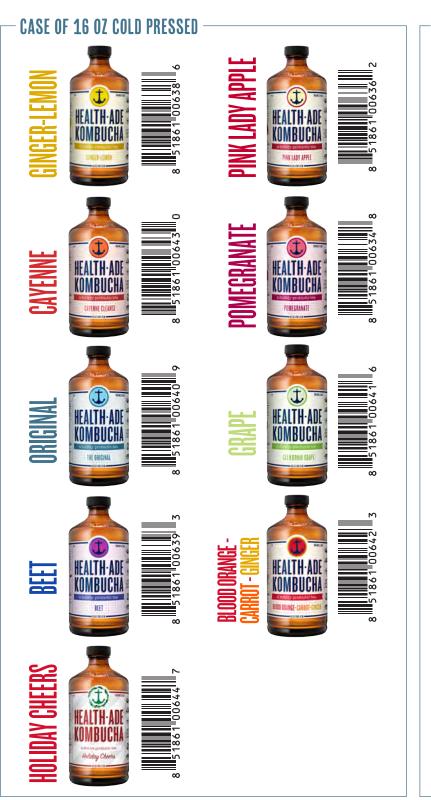

## CASE (12 UNITS) OF 16 OZ BOTTLES

12" L x 9.5" W x 7" H & 21 lbs Pallet @ 60 cases (d-stacked) Case cube .481<sup>3</sup> Ti - 15 cases & Hi - 4 Shelf life: 3-6 months Refrigerated beverage

Ingredients: filtered water, kombucha culture (yeast and bacteria cultures), organic black tea, organic green tea, organic evaporated cane juice (sugar), fresh cold pressed organic juice.