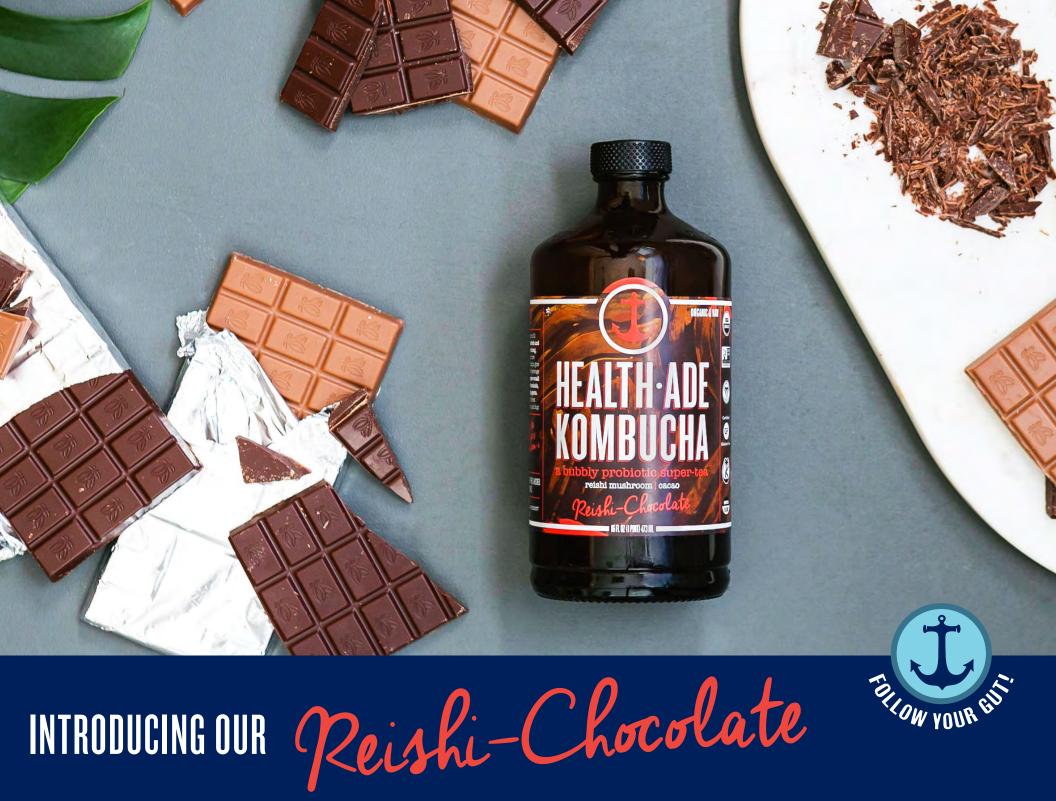

OUR REISHI-CACAO SUPER-TEA Brightens your day with Flavors of chocolate and Reishi Mushroom

INGREDIENTS: FILTERED WATER, KOMBUCHA CULTURE (YEAST AND BACTERIA Cultures), organic black tea, organic green tea, organic Evaporated cane Juice (Sugar), organic cacao powder, organic Vanilla Powder, organic reishi Mushroom Powder.

## **FOLLOW YOUR GUT!**

- ③ Refrigerated Beverage (Dairy)
- Shelf-Life: 4 months
- 12 Units/Case
- 16 Fl Oz Amber Glass Bottles
- **(1)** SRP: \$3.99

Certified

GF

- Health-Ade has created a special union of 2 powerful foods-natural botanical superfoods and raw, organic kombucha separately strong, together unstoppable!
- Just like our core kombuchas, our super-teas stop at nothing to give you the best tasting and highest quality kombucha you can buy.
- Reishi has been used as a functional food in the East for thousands of years, often reserved only for nobility - thought to be a symbol of longevity, strength, and wellness.

## SUPER-TEAS Reishi Chocolate

**HEALTH-ADE.COM** 

CERTIFIED

**BAW** 