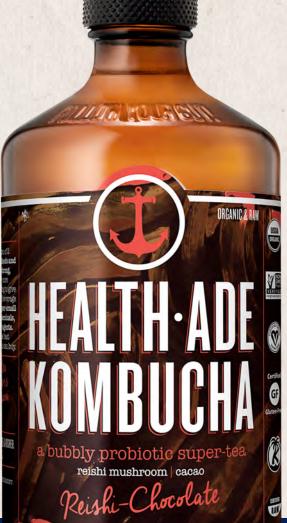

OUR REISHI-CACAO SUPER-TEA Brightens your day with Flavors of chocolate and Reishi Mushroom

INGREDIENTS: FILTERED WATER, KOMBUCHA CULTURE (YEAST AND BACTERIA Cultures), organic black tea, organic green tea, organic Evaporated cane Juice (Sugar), organic cacao powder, organic Vanilla Powder, organic reishi Mushroom Powder.

-

16 FL OZ (1 PINT) 473 ML

## **FOLLOW YOUR GUT!**

- ③ Refrigerated Beverage (Dairy)
- Shelf-Life: 4 months
- 12 Units/Case
- 16 Fl Oz Amber Glass Bottles
- **(1)** SRP: \$3.99

Certified

GF

- Health-Ade has created a special union of 2 powerful foods-natural botanical superfoods and raw, organic kombucha separately strong, together unstoppable!
- Just like our core kombuchas, our super-teas stop at nothing to give you the best tasting and highest quality kombucha you can buy.
- Reishi has been used as a functional food in the East for thousands of years, often reserved only for nobility - thought to be a symbol of longevity, strength, and wellness.