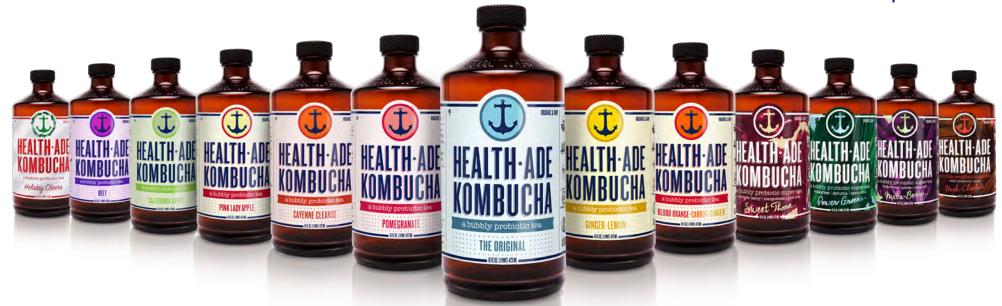

# THE BEST TASTING AND HIGHEST QUALITY KOMBUCHA YOU CAN BUY

# **COLD PRESSED**

GINGER-LEMON

16 oz Bottle

Growler

PINK LADY APPLE

16 oz Bottle

#### CAYENNE

16 oz Bottle

#### POMEGRANATE

#### ORIGINAL

16 oz Bottle

#### GRAPE

16 oz Bottle

#### **BEET**

16 oz Bottle

#### **BLOOD ORANGE -CARROT** - GINGER

16 oz Bottle

Maca-Berry

16 oz Bottle

# Sweet Thorn

16 oz Bottle

#### Reishi-Chocolate 16 oz Bottle