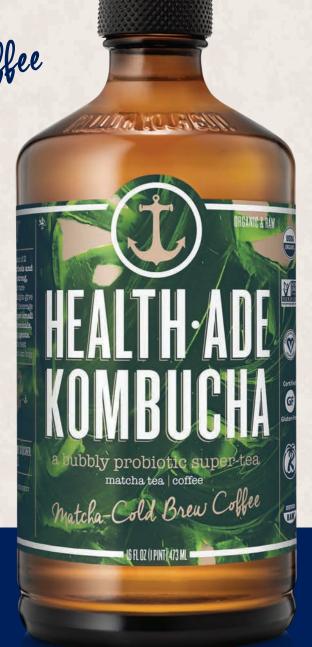

INTRODUCING OUR Matcha-Cold Brew Coffee Thom your cities

Matcha-Cold Brew Coffee

## **OUR MATCHA-COFFEE** SUPER-TEA ENERGIZES WITH FLAVORS OF MATCHA GREEN TEA AND COLD BREW COFFEE.

INGREDIENTS: FILTERED WATER. KOMBUCHA CULTURE (YEAST AND BACTERIA EVAPORATED CANE JUICE (SUGAR). ORGANIC COLD BREW COFFEE

CONTAINS 30MG OF CAFFEINE PER SERVING