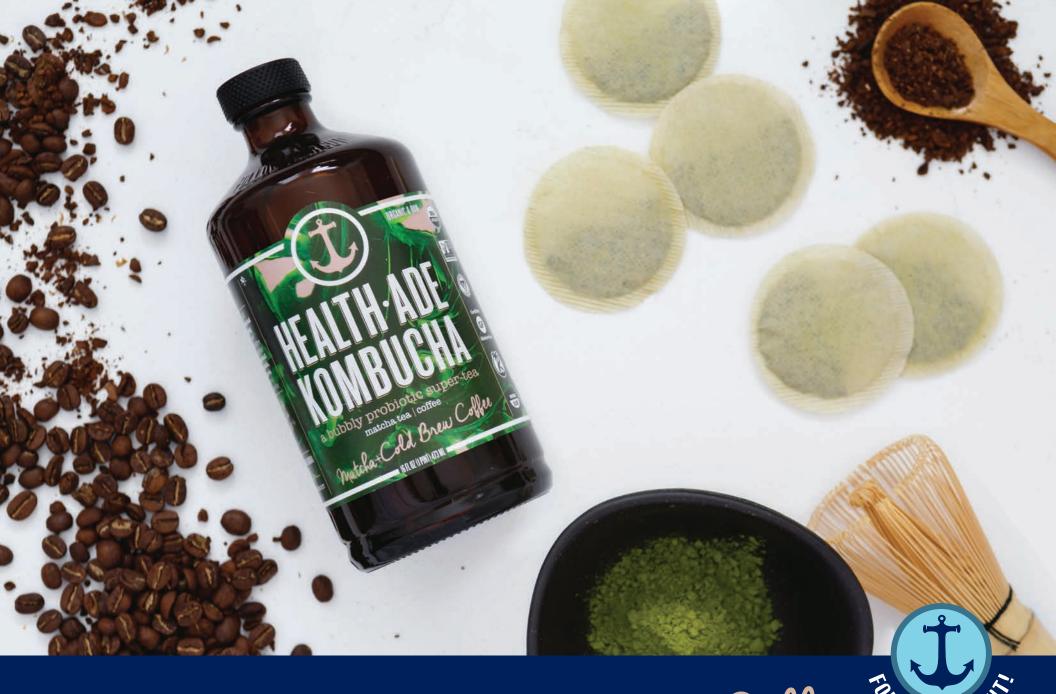

INTRODUCING OUR Matcha-Cold Brew Coffee Thom your cities

Matcha-Cold Brew Coffee

## **OUR MATCHA-COFFEE** SUPER-TEA ENERGIZES WITH FLAVORS OF MATCHA GREEN TEA AND COLD BREW COFFEE.

INGREDIENTS: FILTERED WATER. KOMBUCHA CULTURE (YEAST AND BACTERIA EVAPORATED CANE JUICE (SUGAR). ORGANIC COLD BREW COFFEE

CONTAINS 30MG OF CAFFEINE PER SERVING